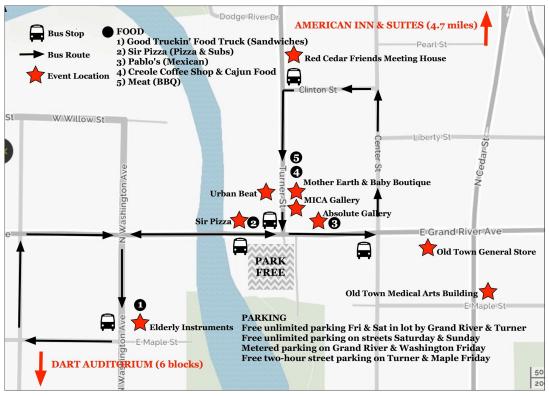

|       | FRIDAY, MAY 13                                       |                      |                                                                    |                     |  |  |  |  |                 |                    |  |
|-------|------------------------------------------------------|----------------------|--------------------------------------------------------------------|---------------------|--|--|--|--|-----------------|--------------------|--|
|       | DART<br>AUDITORIUM                                   | SIR PIZZA            | ELDERLY INSTRUMENTS                                                | DOWNTOWN<br>LANSING |  |  |  |  | PAID ACTIVITIES | FREE<br>ACTIVITIES |  |
| 12    |                                                      |                      |