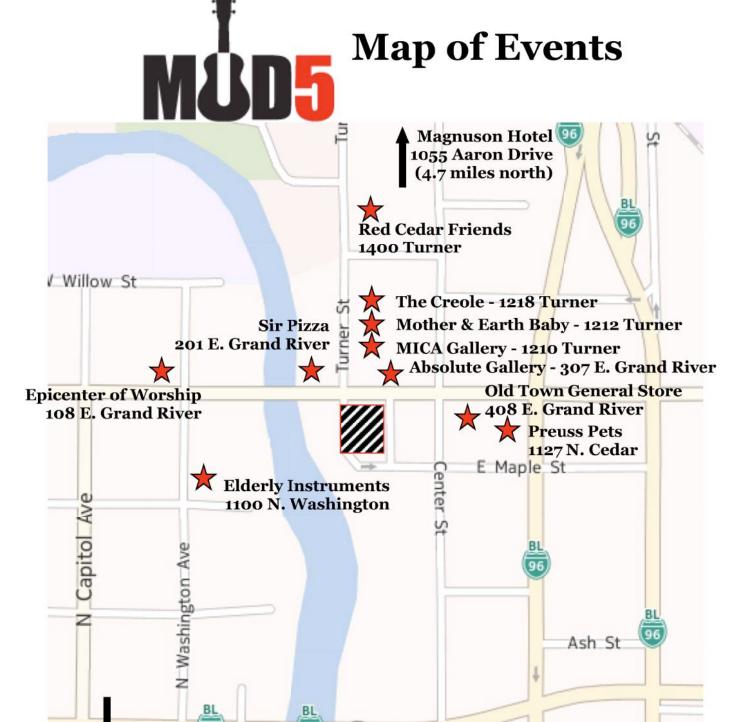

Free unlimited parking Fri & Sat in lot by Grand River & Turner Free unlimited parking on streets Saturday & Sunday Metered parking on Grand River Friday Free two-hour street parking on Turner Friday

69