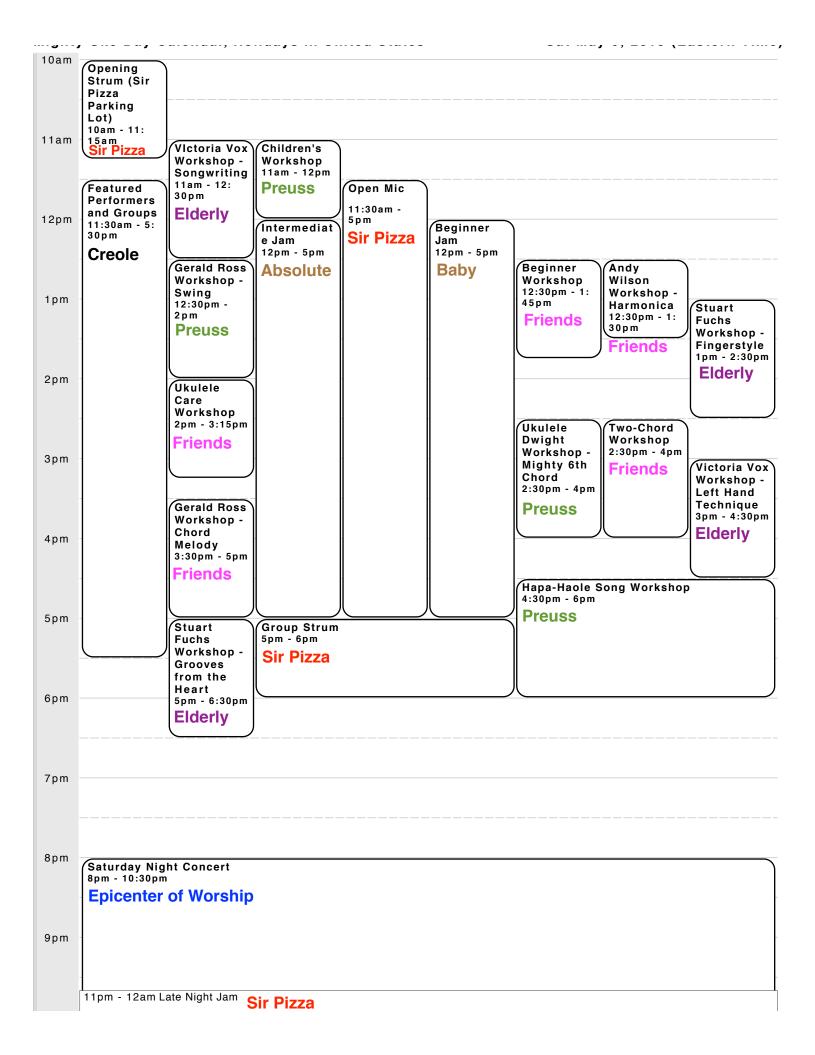

## Mighty Uke Day Calendar, Holidays in United States

## Sun May 10, 2015 (Eastern Time)

|       | Mothers' Day                      |
|-------|-----------------------------------|
|       |                                   |
|       |                                   |
| 9am   |                                   |
|       |                                   |
|       |                                   |
| 10am  |                                   |
|       |                                   |
|       |                                   |
| 11am  |                                   |
|       |                                   |
|       |                                   |
| 12pm  |                                   |
|       |                                   |
|       |                                   |
| 1 p m | Sunday Acoustic Concert 1pm - 3pm |
|       | 1pm - 3pm  MICA Gallery           |
| 0.0.m |                                   |
| 2pm   |                                   |
|       |                                   |
| 3pm   |                                   |
| Opin  |                                   |
|       |                                   |
| 4pm   |                                   |
| ·     |                                   |
|       |                                   |
| 5pm   |                                   |
|       |                                   |
|       |                                   |
| 6pm   |                                   |
|       |                                   |
|       |                                   |
| 7pm   |                                   |
|       |                                   |
|       |                                   |
|       |                                   |