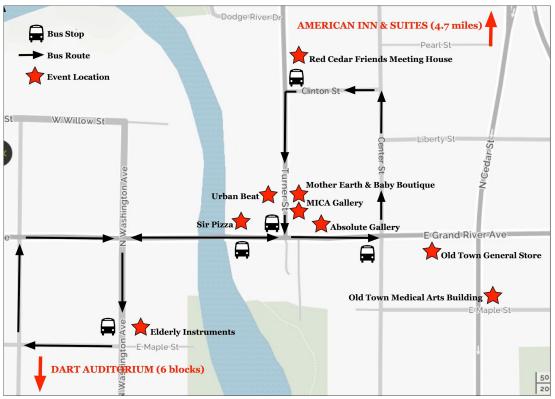

|       | FRIDAY, MAY 13                                       |                      |                                                        |                     |  |  |  |  |                 |                    |
|-------|------------------------------------------------------|----------------------|--------------------------------------------------------|---------------------|--|--|--|--|-----------------|--------------------|
|       | DART<br>AUDITORIUM                                   | SIR PIZZA            | ELDERLY INSTRUMENTS                                    | DOWNTOWN<br>LANSING |  |  |  |  | PAID ACTIVITIES | FREE<br>ACTIVITIES |
| 12    |                                                      |                      |                                                        | FLASH MOB           |  |  |  |  |                 |                    |
| 12:30 |                                                      |                      |                                                        | TEROTTIOE           |  |  |  |  |                 |                    |
| 1     |                                                      |                      |                                                        |                     |  |  |  |  |                 |                    |
| 1:30  |                                                      |                      |                                                        |                     |  |  |  |  |                 |                    |
| 2     |                                                      |                      | WORKSHOP<br>Victor and Penny<br>Performance I          |                     |  |  |  |  |                 |                    |
| 2:30  |                                                      |                      |                                                        |                     |  |  |  |  |                 |                    |
| 3     |                                                      |                      |                                                        |                     |  |  |  |  |                 |                    |
| 3:30  |                                                      |                      | WORKSHOP                                               |                     |  |  |  |  |                 |                    |
| 4     |                                                      |                      | WORKSHOP<br>Victor & Penny<br>Ukulele as a<br>Rhythman |                     |  |  |  |  |                 |                    |
| 4:30  |                                                      |                      | Instrument                                             |                     |  |  |  |  |                 |                    |
| 5     |                                                      |                      |                                                        |                     |  |  |  |  |                 |                    |
| 5:30  |                                                      |                      | Marlowe Preview<br>Concert                             |                     |  |  |  |  |                 |                    |
| 6     |                                                      | OPEN MIC &<br>STRUM  |                                                        |                     |  |  |  |  |                 |                    |
| 6:30  |                                                      | STRUM                | STRUM                                                  |                     |  |  |  |  |                 |                    |
| 7     |                                                      |                      |                                                        |                     |  |  |  |  |                 |                    |
| 7:30  |                                                      |                      |                                                        |                     |  |  |  |  |                 |                    |
| 8     |                                                      |                      |                                                        |                     |  |  |  |  |                 |                    |
| 8:30  | CONCERT<br>Victor & Penny<br>Marlowe<br>Megan Dooley |                      |                                                        |                     |  |  |  |  |                 |                    |
| 9     | Megan Dooley                                         |                      |                                                        |                     |  |  |  |  |                 |                    |
| 9:30  |                                                      |                      |                                                        |                     |  |  |  |  |                 |                    |
| 10    |                                                      |                      |                                                        |                     |  |  |  |  |                 |                    |
| 10:30 |                                                      | AFTER HOURS<br>STRUM |                                                        |                     |  |  |  |  |                 |                    |
| 11    |                                                      |                      |                                                        |                     |  |  |  |  |                 |                    |
| 11:30 |                                                      |                      |                                                        |                     |  |  |  |  |                 |                    |
| 12    |                                                      |                      |                                                        |                     |  |  |  |  |                 |                    |

|       | SATURDAY, MAY 14                                  |                          |                                                              |                                                |                                                                        |                                              |                                                                        |                                                    |                                        |                     |  |
|-------|---------------------------------------------------|--------------------------|--------------------------------------------------------------|------------------------------------------------|------------------------------------------------------------------------|----------------------------------------------|------------------------------------------------------------------------|----------------------------------------------------|----------------------------------------|---------------------|--|
|       | DART<br>AUDITORIUM                                | SIR PIZZA                | ELDERLY<br>INSTRUMENTS                                       | FRIENDS<br>MEETING<br>HOUSE 1                  | FRIENDS<br>MEETING<br>HOUSE 2                                          | URBAN BEAT<br>FEATURED<br>PERFORMER<br>STAGE | URBAN BEAT                                                             | MOTHER EARTH<br>& BABY<br>BOUTIQUE                 | OCCUPY<br>UKULELE TENT<br>CITY         | ABSOLUTE<br>GALLERY |  |
| 9:30  |                                                   | STRUM                    |                                                              |                                                |                                                                        | (sponsored by Dave's Ukes)                   |                                                                        |                                                    |                                        |                     |  |
| 10    |                                                   |                          |                                                              |                                                |                                                                        |                                              |                                                                        |                                                    |                                        |                     |  |
| 10:30 |                                                   |                          |                                                              |                                                |                                                                        |                                              |                                                                        |                                                    |                                        |                     |  |
| 11    |                                                   |                          | WORKSHOP Rick<br>Willoughby<br>U-Bass                        | WORKSHOP<br>Victor and Penny<br>Performance II | WORKSHOP<br>Kalei Gamiao<br>Right Hand<br>Coordination and<br>Accuracy | TBD                                          |                                                                        | Childrens<br>Workshop Concert<br>and Activities    | t                                      |                     |  |
| 11:30 |                                                   |                          |                                                              |                                                |                                                                        | Wilson Family                                |                                                                        |                                                    |                                        |                     |  |
| 12    |                                                   |                          |                                                              |                                                |                                                                        | Kendall Cassella                             |                                                                        |                                                    |                                        |                     |  |
| 12:30 |                                                   |                          |                                                              |                                                |                                                                        | Ben & Ryan                                   |                                                                        |                                                    |                                        |                     |  |
| 1:00  |                                                   |                          | WORKSHOP Andy Wilson Harmonica WORKSHOP Kjell Croce and GHS. | MOBKEHOD                                       | WORKSHOP<br>Kalei Gamaio<br>Left Hand<br>Strength and<br>Flexibility   | Punch Drunk                                  | PERFORMER<br>AND<br>VOLUNTEER<br>GREEN ROOM<br>(not open to<br>public) | WORKSHOP<br>Papa Crow<br>Beginning Uke<br>Workshop | HQ MERCH<br>PETTING ZOO<br>PHOTO BOOTH |                     |  |
| 1:30  |                                                   | OPEN MIC                 |                                                              | Carolyn Koebel<br>Hand Percussion              |                                                                        | Stump Brothers                               |                                                                        |                                                    |                                        |                     |  |
| 2     |                                                   |                          |                                                              |                                                |                                                                        | Sigh Studio                                  |                                                                        |                                                    |                                        | JAM SITE            |  |
| 2:30  |                                                   |                          |                                                              |                                                |                                                                        | Jon Moody                                    |                                                                        |                                                    |                                        |                     |  |
| 3     |                                                   |                          |                                                              | WORKSHOP                                       | PT Strummers                                                           |                                              | WORKSHOP                                                               |                                                    |                                        |                     |  |
| 3:30  |                                                   |                          | Ukulele Care and<br>Setup                                    | Melanne Hirvela<br>Beginning Hula              | Kalei Gamiao<br>Soloing                                                | One Dangerous<br>Mind                        |                                                                        | Punch Drunk<br>Two-Chord Songs                     |                                        |                     |  |
| 4     |                                                   |                          |                                                              |                                                |                                                                        | Jeff Krebs<br>(Papa Crow)                    |                                                                        |                                                    |                                        |                     |  |
| 4:30  |                                                   |                          |                                                              |                                                | 1                                                                      | John Payne<br>(Psycho Uke)                   |                                                                        |                                                    |                                        |                     |  |
| 5     |                                                   |                          |                                                              |                                                |                                                                        |                                              |                                                                        |                                                    |                                        |                     |  |
| 5:30  |                                                   | GROUP STRUM              |                                                              |                                                |                                                                        |                                              |                                                                        |                                                    |                                        |                     |  |
| 6     |                                                   |                          |                                                              |                                                |                                                                        |                                              |                                                                        |                                                    |                                        |                     |  |
| 6:30  |                                                   |                          |                                                              |                                                |                                                                        |                                              |                                                                        |                                                    |                                        |                     |  |
| 7     |                                                   |                          |                                                              |                                                |                                                                        |                                              |                                                                        |                                                    |                                        |                     |  |
| 7:30  |                                                   |                          |                                                              |                                                |                                                                        |                                              |                                                                        |                                                    |                                        |                     |  |
| 8:30  | CONCERT                                           |                          |                                                              |                                                |                                                                        |                                              |                                                                        |                                                    |                                        |                     |  |
| 9     | Kalei Gamiao<br>Ryan Rodriguez<br>Hoaloha Dancers |                          |                                                              |                                                |                                                                        |                                              |                                                                        |                                                    |                                        |                     |  |
| 9:30  | Ukulele Kings                                     |                          |                                                              |                                                |                                                                        |                                              |                                                                        |                                                    |                                        |                     |  |
| 10    |                                                   |                          |                                                              |                                                |                                                                        |                                              |                                                                        |                                                    |                                        |                     |  |
| 10:30 |                                                   |                          |                                                              |                                                |                                                                        |                                              |                                                                        |                                                    |                                        |                     |  |
| 11    |                                                   | AFTER HOUSE              |                                                              |                                                |                                                                        |                                              |                                                                        |                                                    |                                        |                     |  |
| 11:30 |                                                   | AFTER HOURS<br>STRUM     |                                                              |                                                |                                                                        |                                              |                                                                        |                                                    |                                        |                     |  |
| 12    |                                                   |                          |                                                              |                                                |                                                                        |                                              |                                                                        |                                                    |                                        |                     |  |
|       |                                                   |                          |                                                              | <u> </u>                                       | SUNDAY                                                                 | , MAY 15                                     | 1                                                                      | ı                                                  | I                                      | <u> </u>            |  |
|       | MICA GALLERY                                      | OLD TOWN<br>MEDICAL ARTS |                                                              |                                                |                                                                        |                                              |                                                                        |                                                    |                                        |                     |  |
| 12    |                                                   |                          |                                                              |                                                |                                                                        |                                              |                                                                        |                                                    |                                        |                     |  |
| 12:30 |                                                   | UKE-CHARIST<br>SERVICE   |                                                              |                                                |                                                                        |                                              |                                                                        |                                                    |                                        |                     |  |
| 1     |                                                   |                          |                                                              |                                                |                                                                        |                                              |                                                                        |                                                    |                                        |                     |  |
| 1:30  | ACOUSTIC<br>CONCERT                               |                          |                                                              |                                                |                                                                        |                                              |                                                                        |                                                    |                                        |                     |  |
| 2     | CONCERT<br>Kalei Gamiao                           |                          |                                                              |                                                |                                                                        |                                              |                                                                        |                                                    |                                        |                     |  |
| 2:30  |                                                   |                          |                                                              |                                                |                                                                        |                                              |                                                                        |                                                    |                                        |                     |  |
| 3     |                                                   |                          |                                                              |                                                |                                                                        |                                              |                                                                        |                                                    |                                        |                     |  |
| 3:30  |                                                   |                          |                                                              |                                                |                                                                        |                                              |                                                                        |                                                    |                                        |                     |  |