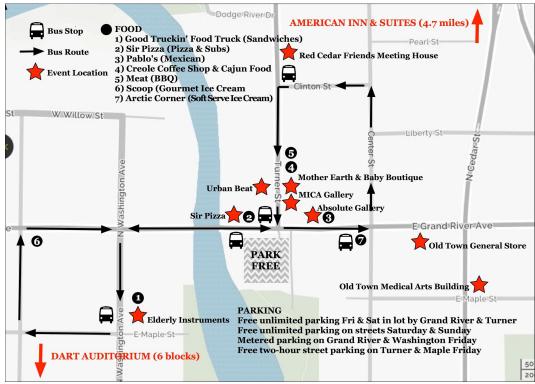

FRIDAY AND SATURDAY CONCERT NIGHT SHUTTLE LEAVES SIR PIZZA AT 7 & 7:30, RETURNS AFTER CONCERT

|       | FRIDAY, MAY 13            |                                              |                                                      |                                                         |  |  |  |  |                 |                    |
|-------|---------------------------|----------------------------------------------|------------------------------------------------------|---------------------------------------------------------|--|--|--|--|-----------------|--------------------|
|       | DART<br>AUDITORIUM        | SIR PIZZA                                    | ELDERLY<br>INSTRUMENTS                               | DOWNTOWN<br>LANSING                                     |  |  |  |  | PAID ACTIVITIES | FREE<br>ACTIVITIES |
| 12    |                           |                                              |                                                      | FLASH MOB<br>NE corner of                               |  |  |  |  |                 |                    |
| 12:30 |                           |                                              |                                                      | FLASH MOB<br>NE corner of<br>Michigan and<br>Washington |  |  |  |  |                 |                    |
| 1     |                           |                                              |                                                      |                                                         |  |  |  |  |                 |                    |
| 1:30  |                           | OPENIMO                                      | WORKSHOP<br>Victor and Penny<br>Performance I        |                                                         |  |  |  |  |                 |                    |
| 2     |                           |                                              |                                                      |                                                         |  |  |  |  |                 |                    |
| 2:30  |                           |                                              |                                                      |                                                         |  |  |  |  |                 |                    |
| 3     |                           |                                              |                                                      |                                                         |  |  |  |  |                 |                    |
| 3:30  |                           |                                              | WORKSHOP                                             |                                                         |  |  |  |  |                 |                    |
| 4     |                           | OPEN MIC<br>GROUP STRUM<br>JAM SESSION<br>HQ | WORKSHOP<br>Victor & Penny<br>Ukulele as a<br>Rhythm |                                                         |  |  |  |  |                 |                    |
| 4:30  |                           | ΗQ                                           | Instrument                                           |                                                         |  |  |  |  |                 |                    |
| 5     |                           |                                              |                                                      |                                                         |  |  |  |  |                 |                    |
| 5:30  |                           |                                              | Marlowe Preview<br>Concert                           |                                                         |  |  |  |  |                 |                    |
| 6     |                           |                                              |                                                      |                                                         |  |  |  |  |                 |                    |
| 6:30  |                           |                                              |                                                      |                                                         |  |  |  |  |                 |                    |
| 7     |                           |                                              |                                                      |                                                         |  |  |  |  |                 |                    |
| 7:30  |                           |                                              |                                                      |                                                         |  |  |  |  |                 |                    |
| 8     |                           |                                              |                                                      |                                                         |  |  |  |  |                 |                    |
| 8:30  | CONCERT<br>Victor & Penny |                                              |                                                      |                                                         |  |  |  |  |                 |                    |
| 9     | Marlowe<br>Megan Dooley   |                                              |                                                      |                                                         |  |  |  |  |                 |                    |
| 9:30  |                           |                                              |                                                      |                                                         |  |  |  |  |                 |                    |
| 10    |                           |                                              |                                                      |                                                         |  |  |  |  |                 |                    |
| 10:30 |                           | AFTER HOURS<br>STRUM                         |                                                      |                                                         |  |  |  |  |                 |                    |
| 11    |                           |                                              |                                                      |                                                         |  |  |  |  |                 |                    |
| 11:30 |                           |                                              |                                                      |                                                         |  |  |  |  |                 |                    |
| 12    |                           |                                              |                                                      |                                                         |  |  |  |  |                 |                    |

|       | SATURDAY, MAY 14                                  |                          |                                                                                                                                                           |                                                |                                                                        |                                              |                                                                        |                                                    |                                       |                     |  |
|-------|---------------------------------------------------|--------------------------|-----------------------------------------------------------------------------------------------------------------------------------------------------------|------------------------------------------------|------------------------------------------------------------------------|----------------------------------------------|------------------------------------------------------------------------|----------------------------------------------------|---------------------------------------|---------------------|--|
|       | DART<br>AUDITORIUM                                | SIR PIZZA                | ELDERLY<br>INSTRUMENTS                                                                                                                                    | FRIENDS<br>MEETING<br>HOUSE 1                  | FRIENDS<br>MEETING<br>HOUSE 2                                          | URBAN BEAT<br>FEATURED<br>PERFORMER<br>STAGE | URBAN BEAT                                                             | MOTHER EARTH<br>& BABY<br>BOUTIQUE                 | OCCUPY<br>UKULELE<br>TENT CITY        | ABSOLUTE<br>GALLERY |  |
| 9:30  |                                                   | STRUM                    |                                                                                                                                                           |                                                |                                                                        | (sponsored by Dave's Ukes)                   |                                                                        |                                                    |                                       |                     |  |
| 10    |                                                   |                          |                                                                                                                                                           |                                                |                                                                        |                                              |                                                                        |                                                    |                                       |                     |  |
| 10:30 |                                                   |                          |                                                                                                                                                           |                                                |                                                                        |                                              |                                                                        |                                                    |                                       |                     |  |
| 11    |                                                   |                          | WORKSHOP Rick<br>Willoughby<br>U-Bass                                                                                                                     | WORKSHOP<br>Victor and Penny<br>Performance II | WORKSHOP<br>Kalei Gamiao<br>Right Hand<br>Coordination and<br>Accuracy | Jon Moody                                    |                                                                        | Childrens<br>Workshop Concert<br>and Activities    |                                       |                     |  |
| 11:30 |                                                   |                          |                                                                                                                                                           |                                                |                                                                        | Wilson Family                                |                                                                        |                                                    |                                       |                     |  |
| 12    |                                                   |                          |                                                                                                                                                           |                                                |                                                                        | Kendall Cassella                             |                                                                        |                                                    |                                       |                     |  |
| 12:30 |                                                   |                          |                                                                                                                                                           |                                                |                                                                        | Ben & Ryan                                   |                                                                        |                                                    |                                       |                     |  |
| 1:00  |                                                   | OPEN MIC                 | WORKSHOP Andy Wilson Harmonica WORKSHOP Carolyn Koebel Hand Percussion  WORKSHOP Kjell Croce and GHS Ukulele Care and Setup  WORKSHOP Kjell Eginning Hula | WORKSHOP<br>Carolyn Koebel<br>Hand Percussion  | WORKSHOP<br>Kalei Gamaio<br>Left Hand<br>Strength and<br>Flexibility   | Punch Drunk                                  | PERFORMER<br>AND<br>VOLUNTEER<br>GREEN ROOM<br>(not open to<br>public) | WORKSHOP<br>Papa Crow<br>Beginning Uke<br>Workshop | HQ<br>MERCH<br>PETTING ZOO<br>VENDORS |                     |  |
| 1:30  |                                                   |                          |                                                                                                                                                           |                                                |                                                                        | Stump Brothers                               |                                                                        |                                                    |                                       |                     |  |
| 2     |                                                   |                          |                                                                                                                                                           |                                                |                                                                        | Sigh Studio                                  |                                                                        |                                                    |                                       | JAM SITE            |  |
| 2:30  |                                                   |                          |                                                                                                                                                           |                                                |                                                                        | Chris Hamilton                               |                                                                        |                                                    |                                       |                     |  |
| 3     |                                                   |                          |                                                                                                                                                           | WORKSHOP                                       | PT Strummers                                                           |                                              | WORKSHOP                                                               |                                                    |                                       |                     |  |
| 3:30  |                                                   |                          |                                                                                                                                                           |                                                | Kalei Gamiao<br>Soloing                                                | One Dangerous<br>Mind                        |                                                                        | Punch Drunk<br>Two-Chord Songs                     |                                       |                     |  |
| 4     |                                                   |                          |                                                                                                                                                           |                                                |                                                                        | Jeff Krebs<br>(Papa Crow)                    |                                                                        |                                                    |                                       |                     |  |
| 4:30  |                                                   |                          | KAMAKA 100ith<br>Birthday                                                                                                                                 |                                                | ١                                                                      | John Payne<br>(Psycho Uke)                   |                                                                        |                                                    |                                       |                     |  |
| 5     |                                                   |                          | Celebration with<br>Chris Kamaka                                                                                                                          |                                                |                                                                        |                                              |                                                                        |                                                    |                                       |                     |  |
| 5:30  |                                                   | GROUP STRUM              |                                                                                                                                                           |                                                |                                                                        |                                              |                                                                        |                                                    |                                       |                     |  |
| 6     |                                                   |                          |                                                                                                                                                           |                                                |                                                                        |                                              |                                                                        |                                                    |                                       |                     |  |
| 6:30  |                                                   |                          |                                                                                                                                                           |                                                |                                                                        |                                              |                                                                        |                                                    |                                       |                     |  |
| 7     |                                                   |                          |                                                                                                                                                           |                                                |                                                                        |                                              |                                                                        |                                                    |                                       |                     |  |
| 7:30  |                                                   |                          |                                                                                                                                                           |                                                |                                                                        |                                              |                                                                        |                                                    |                                       |                     |  |
| 8:30  | CONCERT                                           |                          |                                                                                                                                                           |                                                |                                                                        |                                              |                                                                        |                                                    |                                       |                     |  |
| 9     | Kalei Gamiao<br>Ryan Rodriguez<br>Hoaloha Dancers |                          |                                                                                                                                                           |                                                |                                                                        |                                              |                                                                        |                                                    |                                       |                     |  |
| 9:30  | Ukulele Kings                                     |                          |                                                                                                                                                           |                                                |                                                                        |                                              |                                                                        |                                                    |                                       |                     |  |
| 10    |                                                   |                          |                                                                                                                                                           |                                                |                                                                        |                                              |                                                                        |                                                    |                                       |                     |  |
| 10:30 |                                                   |                          |                                                                                                                                                           |                                                |                                                                        |                                              |                                                                        |                                                    |                                       |                     |  |
| 11    |                                                   | AFTER HOUSE              |                                                                                                                                                           |                                                |                                                                        |                                              |                                                                        |                                                    |                                       |                     |  |
| 11:30 |                                                   | AFTER HOURS<br>STRUM     |                                                                                                                                                           |                                                |                                                                        |                                              |                                                                        |                                                    |                                       |                     |  |
| 12    |                                                   |                          |                                                                                                                                                           |                                                |                                                                        |                                              |                                                                        |                                                    |                                       |                     |  |
|       | ı                                                 |                          |                                                                                                                                                           | <u> </u>                                       | SUNDAY                                                                 | , MAY 15                                     | 1                                                                      | ı                                                  | l                                     | <u> </u>            |  |
|       | MICA GALLERY                                      | OLD TOWN<br>MEDICAL ARTS |                                                                                                                                                           |                                                |                                                                        |                                              |                                                                        |                                                    |                                       |                     |  |
| 12    |                                                   |                          |                                                                                                                                                           |                                                |                                                                        |                                              |                                                                        |                                                    |                                       |                     |  |
| 12:30 |                                                   | UKE-CHARIST<br>SERVICE   |                                                                                                                                                           |                                                |                                                                        |                                              |                                                                        |                                                    |                                       |                     |  |
| 1     |                                                   |                          |                                                                                                                                                           |                                                |                                                                        |                                              |                                                                        |                                                    |                                       |                     |  |
| 1:30  | ACOUSTIC<br>CONCERT                               |                          |                                                                                                                                                           |                                                |                                                                        |                                              |                                                                        |                                                    |                                       |                     |  |
| 2     | Kalei Gamiao                                      |                          |                                                                                                                                                           |                                                |                                                                        |                                              |                                                                        |                                                    |                                       |                     |  |
| 2:30  |                                                   |                          |                                                                                                                                                           |                                                |                                                                        |                                              |                                                                        |                                                    |                                       |                     |  |
| 3     | MIGHTY UKE DA                                     | AY CONCLUDES             |                                                                                                                                                           |                                                |                                                                        |                                              |                                                                        |                                                    |                                       |                     |  |
| 3:30  |                                                   |                          |                                                                                                                                                           |                                                |                                                                        |                                              |                                                                        |                                                    |                                       |                     |  |