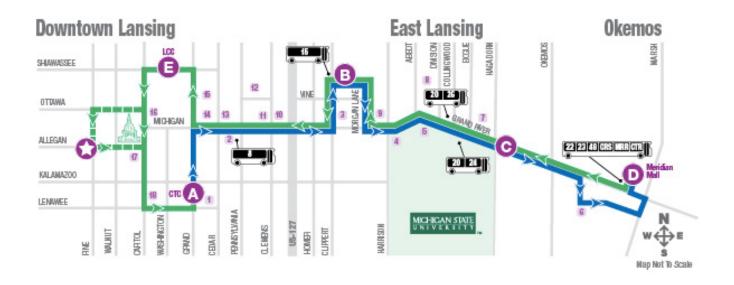

## CATA ROUTE #1

**START 7:00 pm** Meridian Mall, Okemos (west entrance by Planet Fitness) Taco Bell, Okemos (just west of mall) Petsmart, Okemos (Grand River & Okemos Rd) Advance Auto Parts/Oriental Market, Okemos

**7:07** Brookfield Plaza, East Lansing (Grand River & Hagadorn) Grand River & Collingwood, East Lansing (limited parking) Peanut Barrel, East Lansing (limited parking)

**7:12** Between MAC and Abbot, East Lansing (limited parking) Wedgewood Apartments, East Lansing (Grand River & Harrison limited pkg)

**7:18** Frandor Shopping Center, Lansing (main parking lot) Staples, Lansing (corner of Clippert and Michigan Ave.) Michigan Avenue and Marshall Street, Lansing

7:26 Sparrow Hospital, Lansing (just east of Pennsylvania Ave.)

FINISH 7:29 pm Radisson Hotel - Downtown Lansing

Times other than starting are approximate. Get to your stop early!